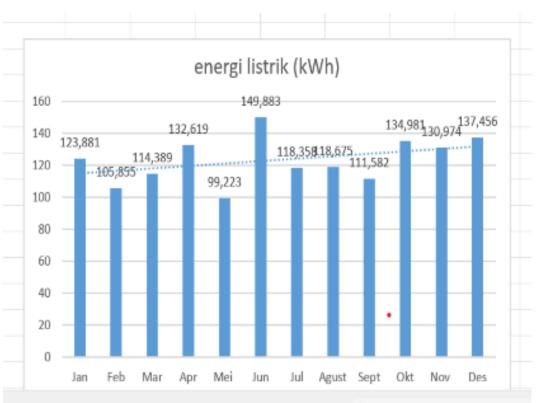

## 7.2. University measures towards affordable and clean energy

**7.2.5.** Energy wastage identification Undergo energy reviews to identify areas where energy waste is highest

Description: UI Vocational Education Program always identifies energy use that supports all activities in the faculty. The measurement of energy use is mainly the electrical energy consumed each year. The average annual electrical energy used by Vocational UI is 1,477, 876 Kwh.

Energy usage data for 2023

Link:

2.-ENERGI-PERUBAHAN-IKLIM-2023 – Program Pendidikan Vokasi Universitas Indonesia (ui.ac.id)