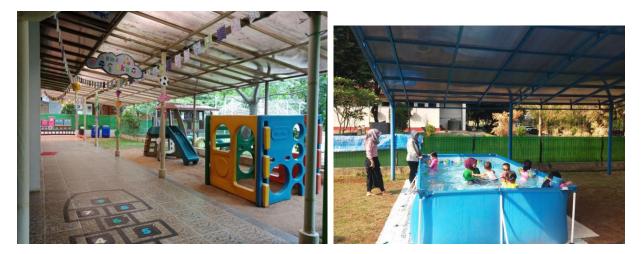

Faculty of Psychology UI has a daycare and playgroup located within the faculty building. This facility is available on a paid basis for students, staff, and the public who wish to provide education and temporary care for their children aged 2-4 years. The daycare and playgroup create a safe and engaging environment, supporting early childhood development through various educational activities designed for young children.