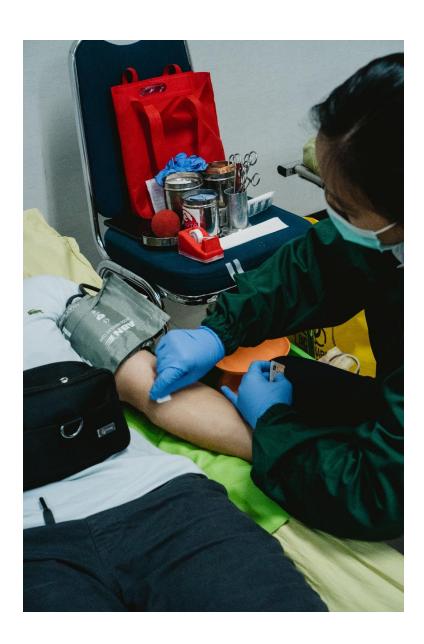

## Local collaboration

In 2023, the Faculty of Psychology at UI collaborated with a health institution, Palang Merah Indonesia, to conduct health check-ups and blood donation drives. These are some documentations of the event: