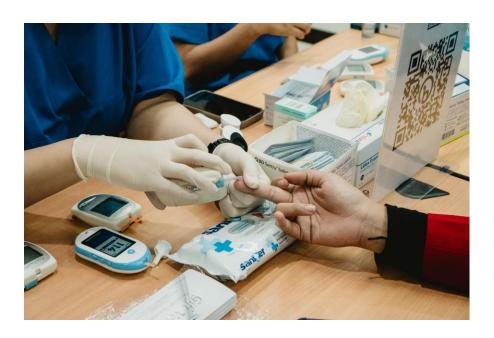

## Local collaboration

In 2023, the Faculty of Psychology at UI collaborated with a health institution, Palang Merah Indonesia, to conduct health check-ups and blood donation drives. These are some documentations of the event: