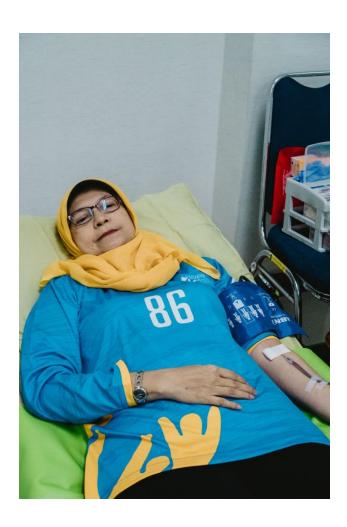

## Local collaboration

In 2023, the Faculty of Psychology at UI collaborated with a health institution, Palang Merah Indonesia, to conduct health check-ups and blood donation drives. These are some documentations of the event: