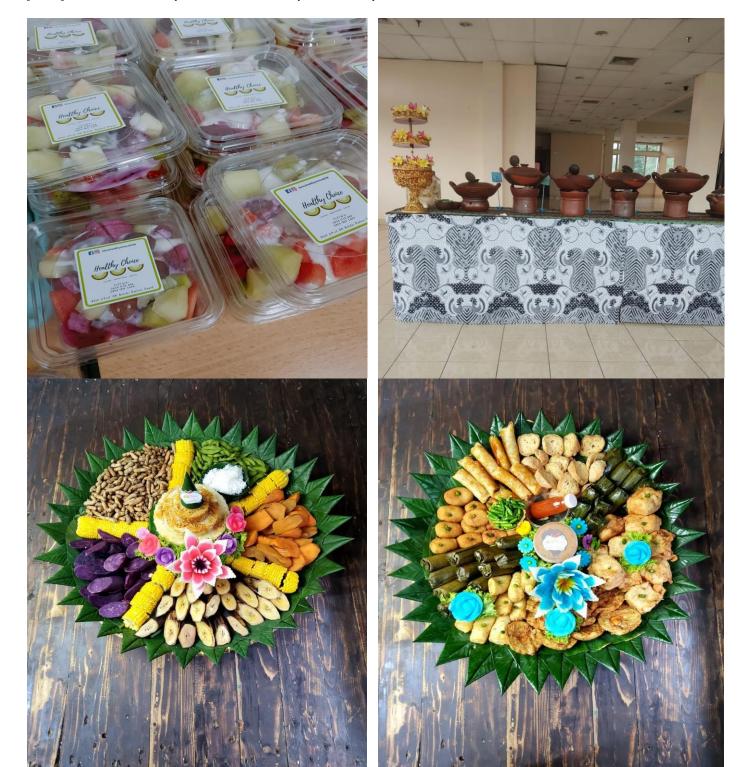

[2.5.4] Sustainable food purchases Prioritise purchase of products from local, sustainable sources.

In every event, the Faculty of Psychology UI prioritizes purchasing healthy food from local vendors. This approach not only ensures that the food provided is nutritious but also supports local businesses, contributing to the community's economic development while promoting healthier eating habits.