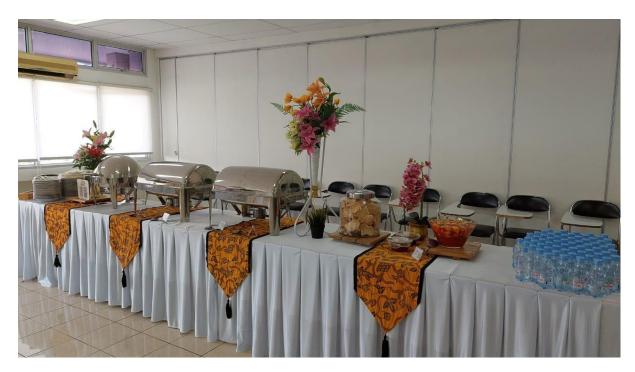

[2.5.4] Sustainable food purchases Prioritise purchase of products from local, sustainable sources.

In every event, the Faculty of Psychology UI prioritizes purchasing healthy food from local vendors. This approach not only ensures that the food provided is nutritious but also supports local businesses, contributing to the community's economic development while promoting healthier eating habits.