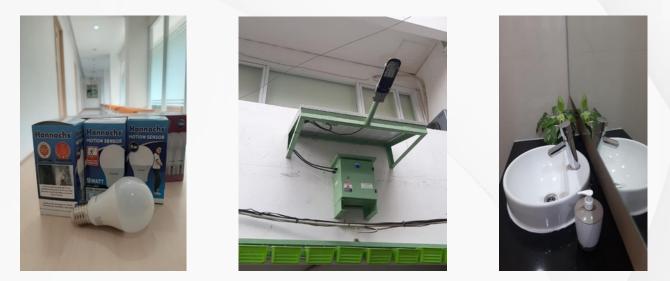

The School of Environmental Science Have a policy in place for ensuring all renovations or new builds are following energy efficiency standards.

To replace conventional devices, energy efficient devices are used to ensure all new buildings follow energy efficiency standards. These devices include light bulbs with motion sensors and LED lights, solar-powered lights, energy-saving AC certified by ESDM, and push-style water taps.