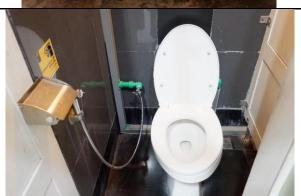

#### [6.5.7] Promoting Conscious Water Usage

Actively promote conscious water usage on wider community.

FMUI is promoting conscious water usage through a water conservation campaign by placing an automatic faucet and stickers in various locations on campus, such as sinks, faucets, ablution areas, and toilets.