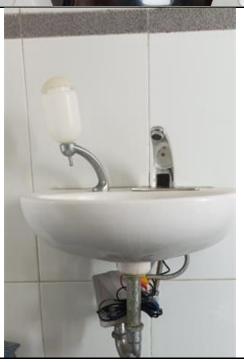

#### [6.5.7] Promoting Conscious Water Usage

Actively promote conscious water usage on wider community.

FMUI is promoting conscious water usage through a water conservation campaign by placing an automatic faucet and stickers in various locations on campus, such as sinks, faucets, ablution areas, and toilets.