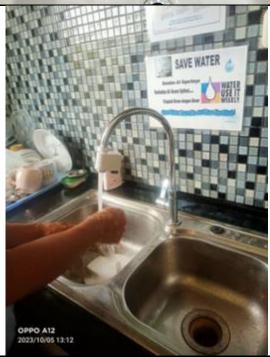

#### [6.5.7] Promoting Conscious Water Usage

Actively promote conscious water usage on wider community.

FMUI is promoting conscious water usage through a water conservation campaign by placing an automatic faucet and stickers in various locations on campus, such as sinks, faucets, ablution areas, and toilets.

## GUNAKAN AIR SEPERLUNYA, PASTIKAN KERAN TERTUTUP SEMPURNA

USE WATER WISELY, ENSURE THE TAP HAS TURNED OFF

UMUM FASILITAS FAKULTAS KEDOKTERAN UNIVERSITAS INDONESIA