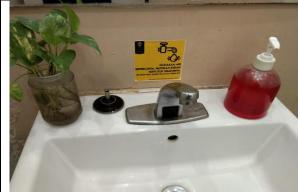

#### [6.5.7] Promoting Conscious Water Usage

Actively promote conscious water usage on wider community.

FMUI is promoting conscious water usage through a water conservation campaign by placing an automatic faucet and stickers in various locations on campus, such as sinks, faucets, ablution areas, and toilets.

## GUNAKAN AIR SEPERLUNYA, PASTIKAN KERAN TERTUTUP SEMPURNA

USE WATER WISELY, ENSURE THE TAP HAS TURNED OFF

UMUM FASILITAS FAKULTAS KEDOKTERAN UNIVERSITAS INDONESIA