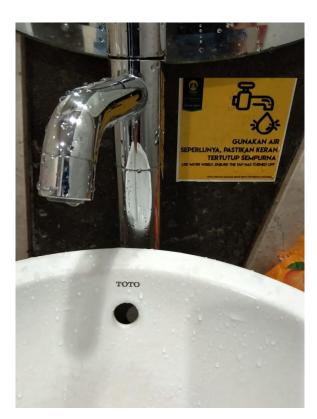

#### [6.5.7] Promoting Conscious Water Usage

Actively promote conscious water usage on wider community.

FMUI is promoting conscious water usage through a water conservation campaign by placing an automatic faucet and stickers in various locations on campus, such as sinks, faucets, ablution areas, and toilets.

## GUNAKAN AIR SEPERLUNYA, PASTIKAN KERAN TERTUTUP SEMPURNA

USE WATER WISELY, ENSURE THE TAP HAS TURNED OFF

UMUM FASILITAS FAKULTAS KEDOKTERAN UNIVERSITAS INDONESIA