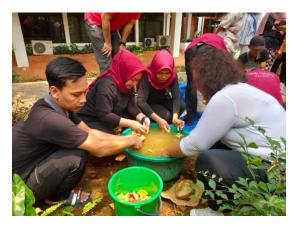

[2.2] Campus food waste

[2.2.1] Campus food waste tracking: Measure the amount of food waste generated from food served within the university.

Faculty of Psychology UI manages food waste efficiently and in accordance with proper procedures. Information regarding the types of waste, waste sources, the sorting process, waste management programs, and faculty policies can be accessed through the provided link.