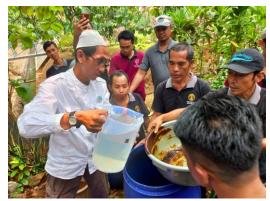

[2.2] Campus food waste

[2.2.1] Campus food waste tracking: Measure the amount of food waste generated from food served within the university.

Faculty of Psychology UI manages food waste efficiently and in accordance with proper procedures. Information regarding the types of waste, waste sources, the sorting process, waste management programs, and faculty policies can be accessed through the provided link.