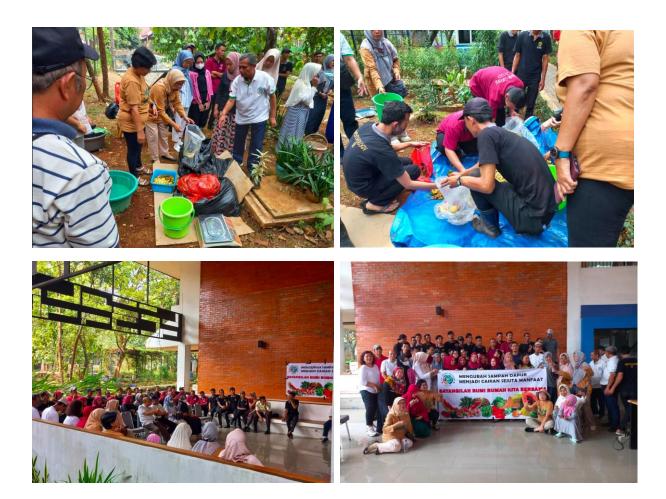

[2.2] Campus food waste

[2.2.1] Campus food waste tracking: Measure the amount of food waste generated from food served within the university.

Faculty of Psychology UI manages food waste efficiently and in accordance with proper procedures. Information regarding the types of waste, waste sources, the sorting process, waste management programs, and faculty policies can be accessed through the provided link.