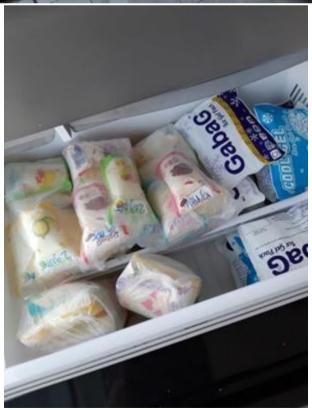

## [5.6.4] Childcare Facilities for Students

Have accessible childcare facilities for students which allow recent mothers to attend university courses.

FMUI also provides facilities for nursing mothers (Mother's Room) in IMERI building 5<sup>th</sup> floor equipped with chairs, tables, and refrigerators where the mother can pump her breast milk and store it in the room. It is expected that the women who work and are away from their infants remain able to fulfil the child's nutritional intake.