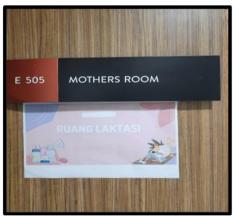

## [5.6.4] Childcare Facilities for Students

Have accessible childcare facilities for students which allow recent mothers to attend university courses.

FMUI also provides facilities for nursing mothers (Mother's Room) in IMERI building 5<sup>th</sup> floor equipped with chairs, tables, and refrigerators where the mother can pump her breast milk and store it in the room. It is expected that the women who work and are away from their infants remain able to fulfil the child's nutritional intake.