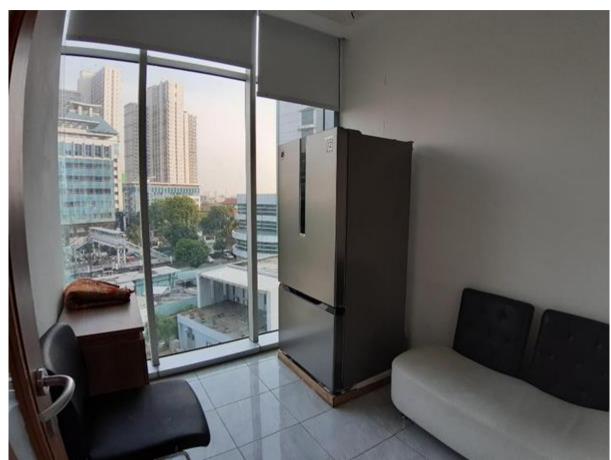

## [5.6.4] Childcare Facilities for Students

Have accessible childcare facilities for students which allow recent mothers to attend university courses.

FMUI also provides facilities for nursing mothers (Mother's Room) in IMERI building 5<sup>th</sup> floor equipped with chairs, tables, and refrigerators where the mother can pump her breast milk and store it in the room. It is expected that the women who work and are away from their infants remain able to fulfil the child's nutritional intake.