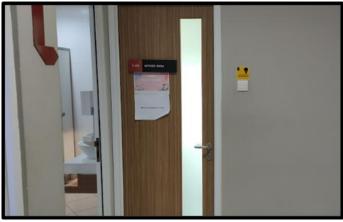

## [5.6.4] Childcare Facilities for Students

Have accessible childcare facilities for students which allow recent mothers to attend university courses.

FMUI also provides facilities for nursing mothers (Mother's Room) in IMERI building 5<sup>th</sup> floor equipped with chairs, tables, and refrigerators where the mother can pump her breast milk and store it in the room. It is expected that the women who work and are away from their infants remain able to fulfil the child's nutritional intake.