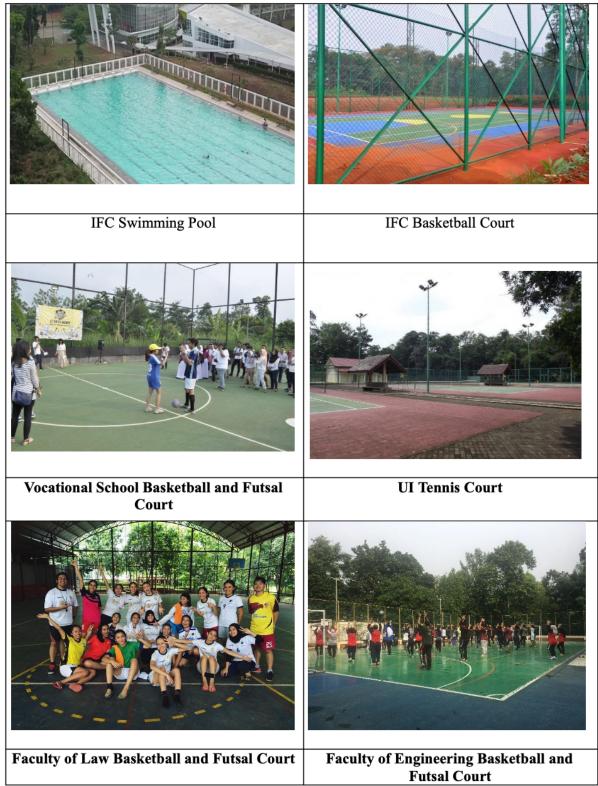

Accessibility to other facilities, such as bicycle track, swimming pool, soccer field, basketball, or volleyball stadium are also provided by Universitas Indonesia to be used as a shared facility for all faculties. These facilities can be enjoyed free of charge by UI's academic community. In addition, UI has a 10+ km jogging/cycling track located inside campus that can be accessed by the public, especially during the weekend, where UI becomes a destination for both the residents of the surrounding area as well as those further away to fulfill their need for physical activities, such as jogging, cycling, aerobics, and running through UI's City Forest.