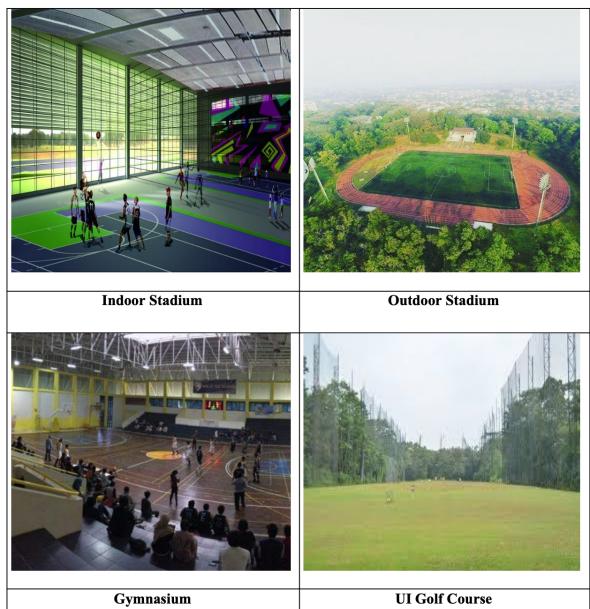

Accessibility to other facilities, such as bicycle track, swimming pool, soccer field, basketball, or volleyball stadium are also provided by Universitas Indonesia to be used as a shared facility for all faculties. These facilities can be enjoyed free of charge by UI's academic community. In addition, UI has a 10+ km jogging/cycling track located inside campus that can be accessed by the public, especially during the weekend, where UI becomes a destination for both the residents of the surrounding area as well as those further away to fulfill their need for physical activities, such as jogging, cycling, aerobics, and running through UI's City Forest.