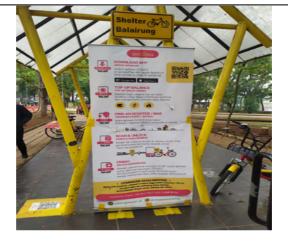

UI Rotunda UI Main Road

UI Boulevard UI Park

Bike Shelter

Electric Scooters provided by Gowes

Bikes provided by Gowes

Campus Yellow Bikes

UI Bike Path

UI Bicycle Community