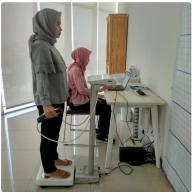

[3.3.4] Shared sports facilities

The Faculty of Medicine Universitas Indonesia provides an exercise cluster located in IMERI to encourage people to exercise. Organized by the Center of Sports and Exercise Studies (SES), this facility was of utmost importance especially during the COVID-19 pandemic, where physical activity was directly related to comorbidity which contributes to transmission, severity, and fatality of COVID-19. Thus, active lifestyle is a logical and ultimate choice that will serve as health resilience against the new COVID-19 variants or even any other pandemics.