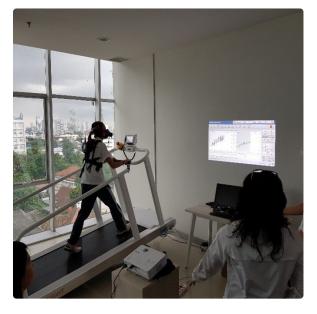

[3.3.4] Shared sports facilities

The Faculty of Medicine Universitas Indonesia provides an exercise cluster located in IMERI to encourage people to exercise. Organized by the Center of Sports and Exercise Studies (SES), this facility was of utmost importance especially during the COVID-19 pandemic, where physical activity was directly related to comorbidity which contributes to transmission, severity, and fatality of COVID-19. Thus, active lifestyle is a logical and ultimate choice that will serve as health resilience against the new COVID-19 variants or even any other pandemics.