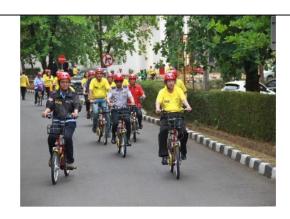

Accessibility to other facilities, such as bicycle track, swimming pool, soccer field, basketball, or volleyball stadium are also provided by Universitas Indonesia to be used as a shared facility for all faculties. These facilities can be enjoyed free of charge by UI's academic community. In addition, UI has a 10+ km jogging/cycling track located inside campus that can be accessed by the public, especially during the weekend, where UI becomes a destination for both the residents of the surrounding area as well as those further away to fulfill their need for physical activities, such as jogging, cycling, aerobics, and running through UI's City Forest.