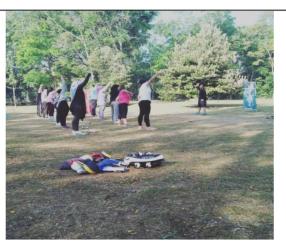

[3.3.4] Shared sports facilities

The Faculty of Medicine Universitas Indonesia provides an exercise cluster located in IMERI to encourage people to exercise. Organized by the Center of Sports and Exercise Studies (SES), this facility was of utmost importance especially during the COVID-19 pandemic, where physical activity was directly related to comorbidity which contributes to transmission, severity, and fatality of COVID-19. Thus, active lifestyle is a logical and ultimate choice that will serve as health resilience against the new COVID-19 variants or even any other pandemics.

Accessibility to other facilities, such as bicycle track, swimming pool, soccer field, basketball, or volleyball stadium are also provided by Universitas Indonesia to be used as a shared facility for all faculties. These facilities can be enjoyed free of charge by UI's academic community. In addition, UI has a 10+ km jogging/cycling track located inside campus that can be accessed by the public, especially during the weekend, where UI becomes a destination for both the residents of the surrounding area as well as those further away to fulfill their need for physical activities, such as jogging, cycling, aerobics, and running through UI's City Forest.