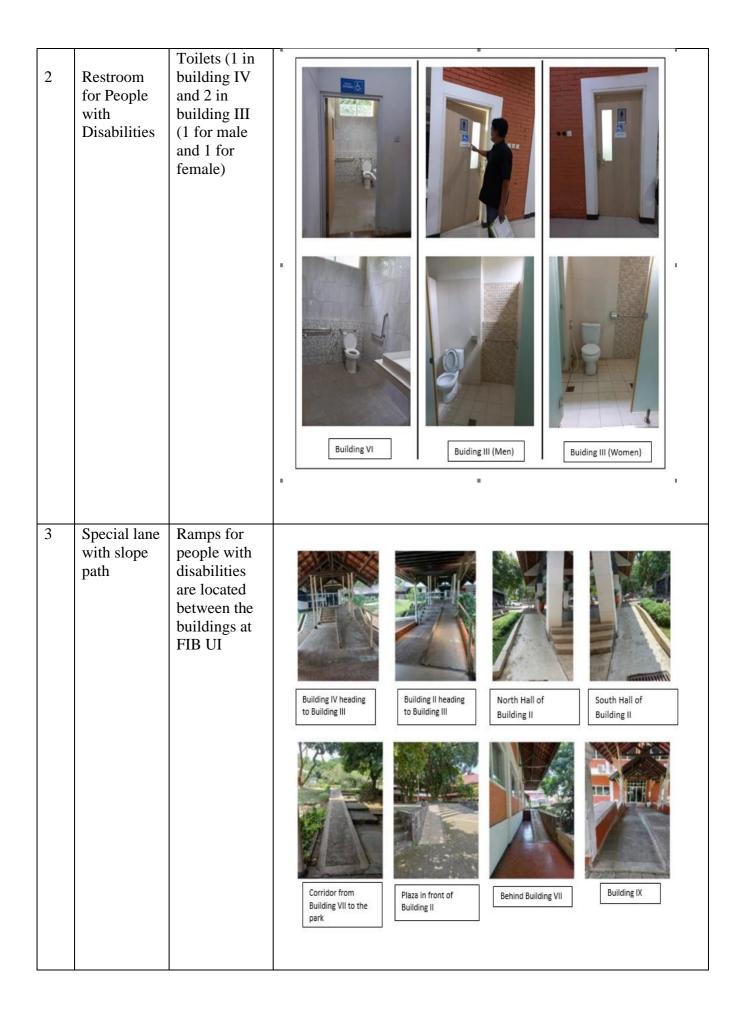

APPENDIX 35 Campus Facilities for People with Disabilities

| No | Facilities                        | Descriptions                                                                                 | Pictures                                                                      |
|----|-----------------------------------|----------------------------------------------------------------------------------------------|-------------------------------------------------------------------------------|
| 1  | Parking<br>area for car<br>access | Parking area<br>for car access<br>for people<br>with<br>disabilities<br>and special<br>needs |                                                                               |
|    |                                   |                                                                                              | Front parking motorcycle  Building II  Building VIII  Building IX  Building X |