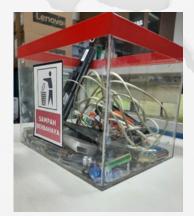

Handling of toxic waste at the School of Strategic and Global Studies is carried out by creating special bins for B3 waste.

Picture: B3 waste bin

Apart from that, waste management at the School of Strategic and Global Studies is carried out by providing 3R trash bins for organic, inorganic and residual waste. There are also containers available for waste in the form of leftover paper which will later be reused and also artificial containers for special plastic bottle waste made by students during Green Campus activities.