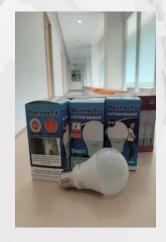

[7.2.4] Plan to reduce energy consumption

Description: The School of Environmental Science Have an energy efficiency plan in place to reduce overall energy consumption.

To reduce energy consumption in the School of Environmental Sciences, this is done by providing light bulbs with motion sensors and LED lights, solar lamps, energy efficient AC certified from ESDM, push water taps, and solar panels as an energy source.

Picture: Solar lamp

Picture: ESDM certified energy efficient AC

Picture: Motion sensor light

Picture: Push model water tap

Picture: Solar panels