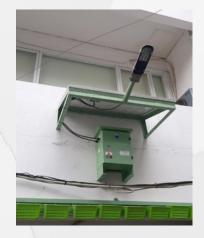

[7.2.4] Plan to reduce energy consumption

Description: The School of Environmental Science Have an energy efficiency plan in place to reduce overall energy consumption.

To reduce energy consumption in the School of Environmental Sciences, this is done by providing light bulbs with motion sensors and LED lights, solar lamps, energy efficient AC certified from ESDM, push water taps, and solar panels as an energy source.

Picture: Solar lamp

Picture: ESDM certified energy efficient AC

Picture: Motion sensor light

Picture: Push model water tap

Picture: Solar panels