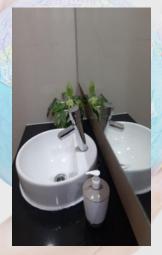

[7.2.4] Plan to reduce energy consumption

Description: The School of Environmental Science Have an energy efficiency plan in place to reduce overall energy consumption.

To reduce energy consumption in the School of Environmental Sciences, this is done by providing light bulbs with motion sensors and LED lights, solar lamps, energy efficient AC certified from ESDM, push water taps, and solar panels as an energy source.

Picture: Solar lamp

Picture: ESDM certified energy efficient AC

Picture: Motion sensor light

Picture: Push model water tap

Picture: Solar panels