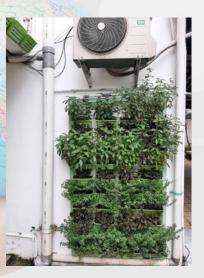

[6.4.1] Water Reuse Policy

Description: The School of Environmental Science Have a policy to maximise water reuse across the university?

The implementation of the recycled water utilization program at the School of Environmental Sciences is carried out through recycling used ablution water for watering plants and utilizing waste AC water for watering plants.

Picture: Water used for ablution for watering plants

Picture: Dispose of AC water to water plants