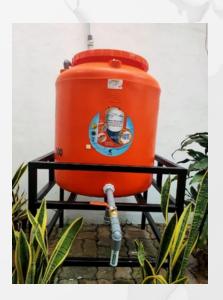

[6.4.1] Water Reuse Policy

Description: The School of Environmental Science Have a policy to maximise water reuse across the university?

The implementation of the recycled water utilization program at the School of Environmental Sciences is carried out through recycling used ablution water for watering plants and utilizing waste AC water for watering plants.

Picture: Water used for ablution for watering plants

Picture: Dispose of AC water to water plants