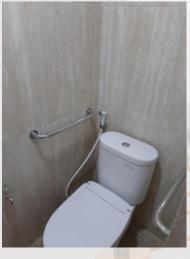

[6.3.4] Water-conscious building standards

Description: The School of Strategic and Global Studies Apply building standards to minimise water use

Water savings at the School of Strategic and Global Studies are carried out by using toilets that have an eco flush system so that water use in the toilet can be controlled. Not only that, using a push-style sink faucet is also a form of saving water and energy.

Picture: push faucet

Picture: Urinoir eco flush