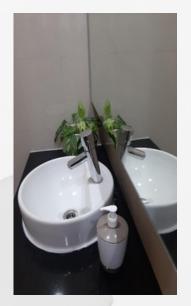

[6.3.4] Water-conscious building standards

Description: The School of Strategic and Global Studies Apply building standards to minimise water use

Water savings at the School of Strategic and Global Studies are carried out by using toilets that have an eco flush system so that water use in the toilet can be controlled. Not only that, using a push-style sink faucet is also a form of saving water and energy.

Picture: push faucet

Picture: Urinoir eco flush