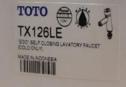

Description: The School of Environmental Science Apply building standards to minimise water use

Water savings at the School of Environmental Sciences are carried out by using toilets that have an eco flush system so that water use in the toilet can be controlled. Not only that, using a push-style sink faucet is also a form of saving water and energy.

Picture: push faucet

Picture: Urinoir eco flush