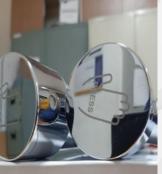

Description: The School of Environmental Science Apply building standards to minimise water use

Water savings at the School of Environmental Sciences are carried out by using toilets that have an eco flush system so that water use in the toilet can be controlled. Not only that, using a push-style sink faucet is also a form of saving water and energy.

Picture: push faucet

Picture: Urinoir eco flush