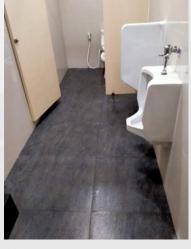

Description: The School of Environmental Science Apply building standards to minimise water use

Water savings at the School of Environmental Sciences are carried out by using toilets that have an eco flush system so that water use in the toilet can be controlled. Not only that, using a push-style sink faucet is also a form of saving water and energy.

Picture: push faucet

Picture: Urinoir eco flush