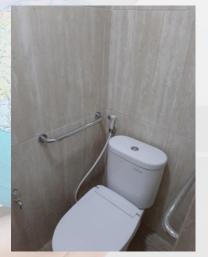

Description: The School of Environmental Science Apply building standards to minimise water use

Water savings at the School of Environmental Sciences are carried out by using toilets that have an eco flush system so that water use in the toilet can be controlled. Not only that, using a push-style sink faucet is also a form of saving water and energy.

Picture: push faucet

Picture: Urinoir eco flush