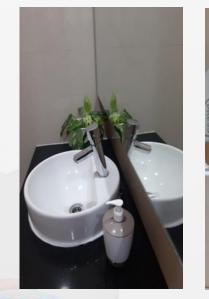

Description: The School of Environmental Science Apply building standards to minimise water use

Water savings at the School of Environmental Sciences are carried out by using toilets that have an eco flush system so that water use in the toilet can be controlled. Not only that, using a push-style sink faucet is also a form of saving water and energy.

Picture: push faucet

Picture: Urinoir eco flush