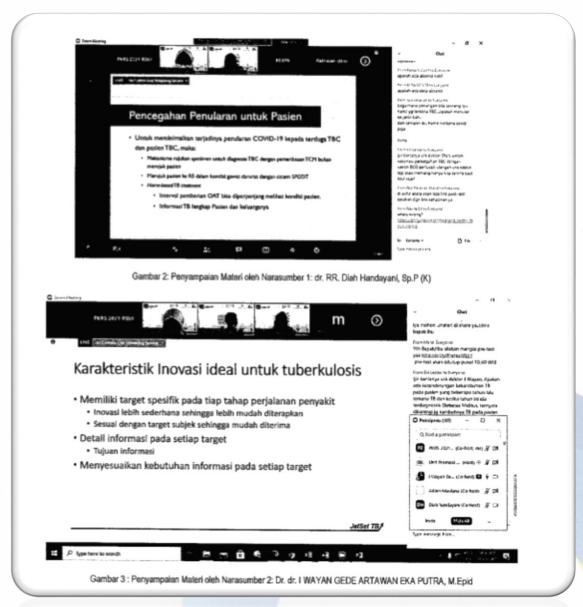

### **Documentations:**

- 1. Japan International Cooperation Agency (JICA): Seminar Awam Bicara Sehat Virtual ke-35: Prevention and Handling of Tuberculosis in the Era of the COVID-19 Pandemic
- 2. Japan International Cooperation Agency (JICA): Tuberculosis Prevention Innovation in the Era of the COVID-19 Pandemic
- 3. Japan International Cooperation Agency (JICA): Talkshow Awam Bicara Sehat Spesial HUT RSUI Ke-2: Cancer Treatment During the COVID-19 Pandemic
- 4. Japan International Cooperation Agency (JICA): Bicara Sehat ke-38: Physical Activity and Nutrition during the COVID-19 Pandemic
- 5. AKAR Indonesia: Seminar Awam Bicara Sehat Ke-45 Spesial Hari Kesehatan Mental Sedunia (World Mental Health Day): Mental Health and Active Adolescents During a Pandemic
- 6. WINGS: Seminar Awam Bicara Sehat Ke-50 Spesial Sentra Vaksinasi RSUI-WINGS