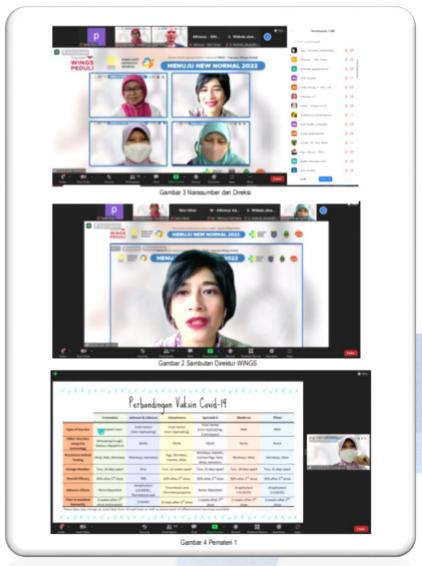

- 1. Japan International Cooperation Agency (JICA): Seminar Awam Bicara Sehat Virtual ke-35: Prevention and Handling of Tuberculosis in the Era of the COVID-19 Pandemic
- 2. Japan International Cooperation Agency (JICA): Tuberculosis Prevention Innovation in the Era of the COVID-19 Pandemic
- 3. Japan International Cooperation Agency (JICA): Talkshow Awam Bicara Sehat Spesial HUT RSUI Ke-2: Cancer Treatment During the COVID-19 Pandemic
- 4. Japan International Cooperation Agency (JICA): Bicara Sehat ke-38: Physical Activity and Nutrition during the COVID-19 Pandemic
- 5. AKAR Indonesia: Seminar Awam Bicara Sehat Ke-45 Spesial Hari Kesehatan Mental Sedunia (World Mental Health Day): Mental Health and Active Adolescents During a Pandemic
- 6. WINGS: Seminar Awam Bicara Sehat Ke-50 Spesial Sentra Vaksinasi RSUI-WINGS