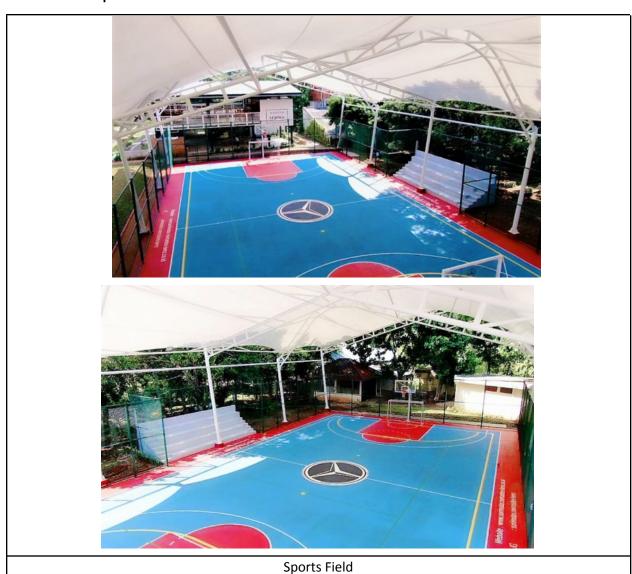

## **Description:**

The Faculty of Psychology has a sports field near the canteen. This sports field can be used by everyone in the University of Indonesia to play basketball, football, and volleyball. It also can be used for other activities, including art and social events.