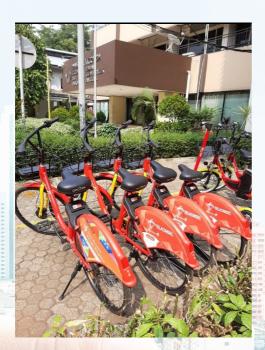

[7] SDG7 - Affordable and Clean Energy

[7.2] University measures towards affordable and clean energy

[7.2.3] Carbon reduction and emission reduction process

Description: The School of Environmental Science and The School of Strategic and Global Studies provides pedestrian facilities and also initiated Gowes Bike and Electric Scooter at campus Salemba.

Picture: Gowes Bike and Electric Scooter and Pedestrian