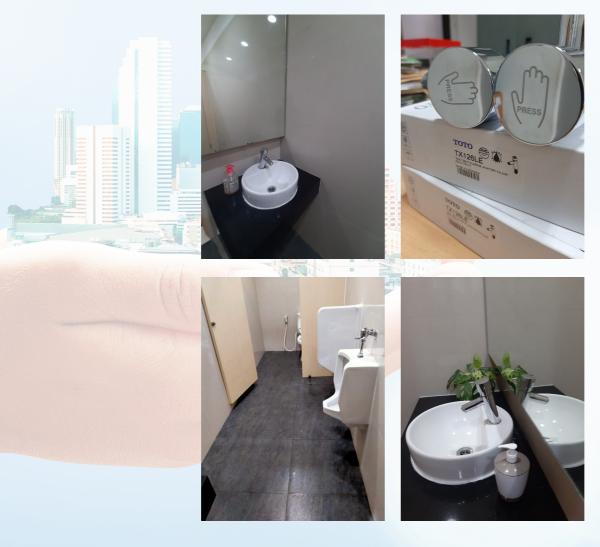

- [6] SDG6 Clean Water and Sanitation
- [6.3] Water usage and care
- [6.3.4] Water-conscious building standards

Description: The School of Environmental Science and The School of Strategic and Global Studies also have Infrastructure and facilities Standards and guidelines covering the use of water-saving equipment. The use of water-saving equipment includes the application of automatic faucets maximum flow time of 20 seconds at water pressure and eco-flush systems. Self-closing toilet faucet, low water supply pressure, and clean water supply.