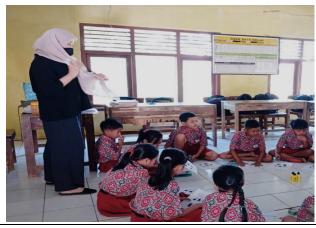

## Implementation of SDGs at the Faculty of Psychology

- 4. Quality Education
- 4.3. Lifelong learning measures
- 4.3.4. Education outreach activities beyond campus

Gerakan UI Mengajar (GUIM)

## **Description:**

Gerakan UI Mengajar (GUIM) is a community service activity that focuses on basic education in rural and remote areas as a solution to the problem of inequality, as well as the sustainability of education in Indonesia. For more than a decade, GUIM has reached out for education in remote areas of the country. GUIM itself has carried out its actions from the island of Java to Sumatra. In 2021, GUIM carried out an action in the West Java area, precisely in Sumedang with three action points, namely Karangbungur, Cimarga, and Cibareubeu.