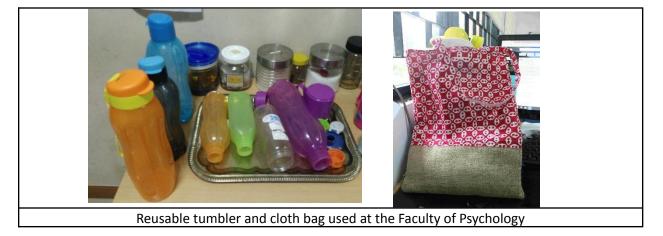

### **Description:**

Since 2019, both staff and students in the Faculty of Psychology are requested to use reusable items, like tumblers and tote bags or cloth bags. By using reusable items, we can reduce plastic use and plastic waste we produce in the Faculty of Psychology. Moreover, in the Faculty of Psychology, we have two drinkable-water fountains that all people who visit our faculty could use to refill their tumbler.