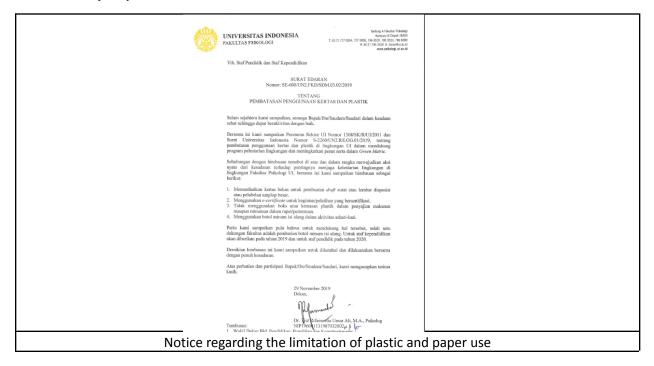

## 15.4.2. Policy on plastic waste reduction

### **Description:**

Since 2019, both staff and students in the Faculty of Psychology are requested to use reusable items, like tumblers and tote bags or cloth bags. By using reusable items, we can reduce plastic use and plastic waste we produce in the Faculty of Psychology. Moreover, in the Faculty of Psychology, we have two drinkable-water fountains that all people who visit our faculty could use to refill their tumbler.