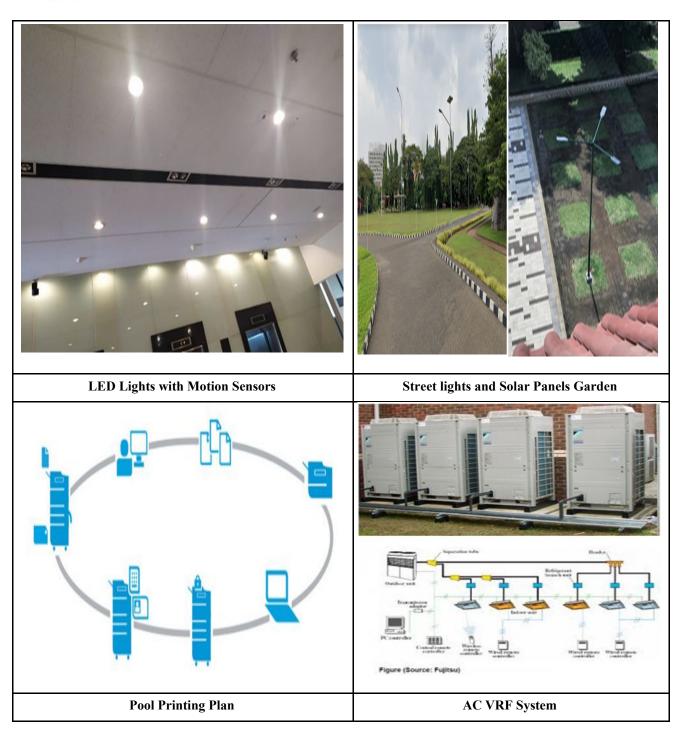

## **Description**:

Universitas Indonesia has planned to upgrade existing buildings to higher energy efficiency. In reference to Rector Decree Letter Number 1310/SK/R/UI/2011, Universitas Indonesia issued Rector Decision Letter 1327 about Electrical Power Management and Usage in Universitas Indonesia area, and also issued a Circular Letter regarding the Schedule of Power Outage in the campus area. Currently, the construction and renovation building plan in the Universitas Indonesia area continues towards energy-efficient equipment direction. For example, Universitas Indonesia has started planning to use lights with LED technology for all buildings as well as street lights. Moreover, the University Administration Center building has already used LED lights with motion sensors that light up only if there is a movement and will automatically turn off if there is no movement for five seconds. Universitas Indonesia also uses various energy-efficient equipment, one of them is the use of Air ConditionerUniversitas Indonesia has planned to upgrade existing buildings to higher energy efficiency. In reference to Rector Decree Letter Number 1310/SK/R/UI/2011, Universitas Indonesia issued Rector Decision Letter 1327 about Electrical Power Management and Usage in Universitas Indonesia area, and also issued a Circular Letter regarding the Schedule of Power Outage in the campus area. Currently, the construction and renovation building plan in the Universitas Indonesia area continues towards energy-efficient equipment direction. For example, Universitas Indonesia has started planning to use lights with LED technology for all buildings as well as street lights. Moreover, the University Administration Center building has already used LED lights with motion sensors that light up only if there is a movement and will automatically turn off if there is no movement for five seconds.

Universitas Indonesia also uses various energy-efficient equipment. One of them is the use of an Air Conditioner with Variable Refrigerant Flow (VRF) technology. With the ability to set its capacity, it can prevent overcooling at room temperature and reduce electricity for one room. UI will implement the Printing Pool Planning or Printer Sharing Management applied for buildings under the Campus Administration Center will also reduce the electricity cost due to the reduction and even elimination of personal printers and scanners.